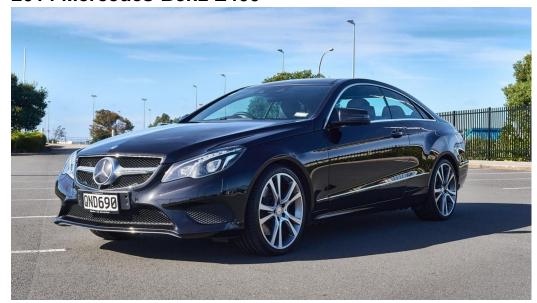

## 2014 Mercedes-Benz E400

## \$29,990 Drive Away

Class: Class
Body Type: Coupe
Kilometres: 60250 kms

Fuel Type: Petrol - Unleaded ULP

Drive Type: Rear Wheel Drive

 Reg Plate:
 QND690

 Stock #:
 23281

Model: E400
Colour: Black
Engine: 3.0 Litres